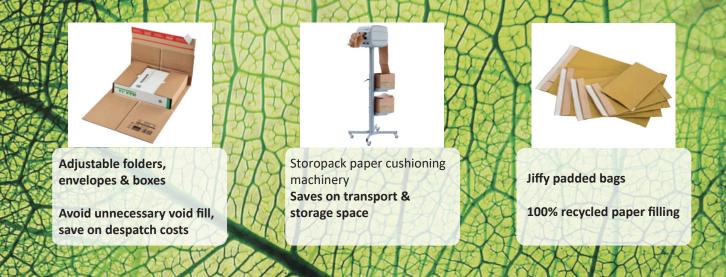

## LOOKING FOR MORE SUSTAINABLE PACKAGING?

Do you want to change to more eco-friendly packaging which doesn't cost the earth? Choose alternative packaging which is made of sustainable, recyclable products. Choose a stock box which fits your products, avoiding unnecessary void fill and reducing transport costs. Select lighter weight packaging that still performs well and protects, but saves on raw material and storage space.

Super Strong Single Wall Boxes - The modern alternative to double wall

Self-adhesive Paper Tape use with a standard dispenser

Paper Mailing Bags - we stock the largest range in the UK

Void-fill packing paper simple, yet effective way to cushion your products

100% recycled to wrap and protect

**Gummed Paper Tape Standard or Reinforced** from stock

Many more products available online, easy to order for next day delivery. Look out for our environmental logos on the product page or find out more **here**.