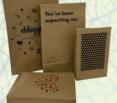

## **Customised Packaging**

## PRINT ME!

Why not have packaging printed with your eye-catching logo to make your product more memorable?

We print self-adhesive paper tapes in-house, up to 3 colours on brown or white paper, ideal for box sealing and the minimum quantity is just 40 rolls. www.kilby.co.uk/printed tape

Paper mailing bags, boxes and folders can also be printed in full colour, from just 300 units. And because of digital technology using water based inks, there aren't any printing plate costs. Find out more about this service at www.kilby/printme.