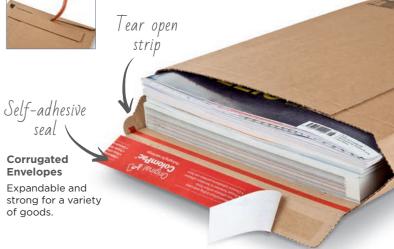

**Printed Brown Postal Boxes** Give your traditional brown postal boxes a modern twist by printing your logo or message using our digital printing service.

**Printed Corrugated Envelopes & Bookwraps** 

#### **Colompac Folders**

- Easy to pack with self adhesive strip
- Easy to open with perforated tear strip