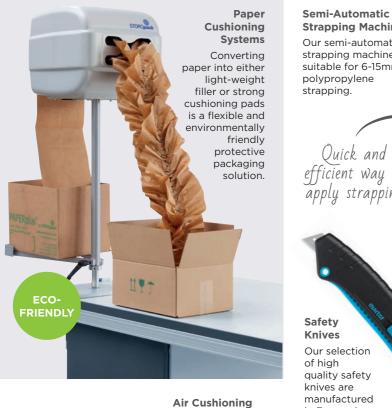

#### **EQUIPMENT & MACHINERY** 14

Strapping Machinery, Air Cushioning Systems, Paper Cushioning Systems, Workstations, Dispensers.

### **EQUIPMENT AND MACHINERY**

We supply equipment and machinery for busy packing lines, carefully selected to improve your speed and efficiency. Paper and air bubble machinery produce lightweight void filling and cushioning material on demand, saving you vital warehouse space. Click on the QR code for full range.