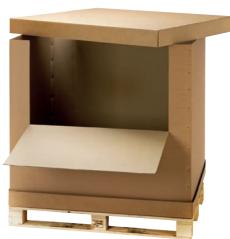

For full range, prices and easy ordering, visit www.kilby.co.uk

**Drop Fronted Pallet Box Kit** Folds into place. Pull-down flap for easy loading.

White inside and out

Stylish black corrugated fluting.