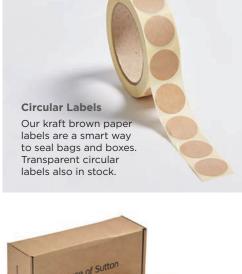

#### POSTAL

Paper Mailers, Envelopes, Postal Bags, Book Wraps and Folders, Postal Tubes and Long Boxes. Colompac Packaging. Labels and Accessories.

## POSTAL AND DESPATCH PACKAGING

Our mailing products are strong, easy to fill, and quick to seal. From light packaging to robust designs to withstand courier distribution for heavy or delicate items. You can also download our handy Royal Mail guide, so you can keep postal costs to a minimum. For full range, pricing and easy ordering, click on the QR code.

### PROTECTIVE

Effective packaging is essential for protecting and cushioning your product, ensuring it arrives safely, and reducing costly returns. Bubble film, kraft paper rolls, edge protectors and loosefill all help to protect against damage by void filling, blocking or bracing. For full range, pricing and easy ordering, click on the QR code.

#### Storopack PAPERbubble PAPERbubble

provides a protective paper sheeting, ideal to use as a voidfill, to wrap or cushion products, reliably protecting small to medium-sized goods during transit.

• Wrap, cushion and void fill • Protects products in transit • Reduces costly returns For full range, prices and easy ordering, visit www.kilby.co.uk