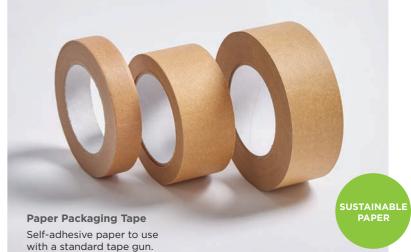

### **BESPOKE TAPE**

Increase your brand recognition and impact with printed polypropylene or eco-friendly paper tape which also acts as a security seal. Whether you're a high street retailer, supermarket chain, or an industrial or manufacturing company, our in-house design team has the expertise to help you. Click on the QR code to find out more.

**Printed Polypropylene Tape** Custom Printed Packaging Tape is a cost effective way to advertise your company, promote your brand, or give information about the handling

DOUGHN

NUTS

CONTENTS

of your shipments.