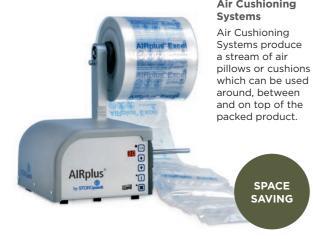

#### **EQUIPMENT & MACHINERY** 14

Strapping Machinery, Air Cushioning Systems, Paper Cushioning Systems, Workstations, Dispensers.

### **EQUIPMENT AND MACHINERY**

We supply equipment and machinery for busy packing lines, carefully selected to improve your speed and efficiency. Paper and air bubble machinery produce lightweight void filling and cushioning material on demand, saving you vital warehouse space. Click on the QR code for full range.