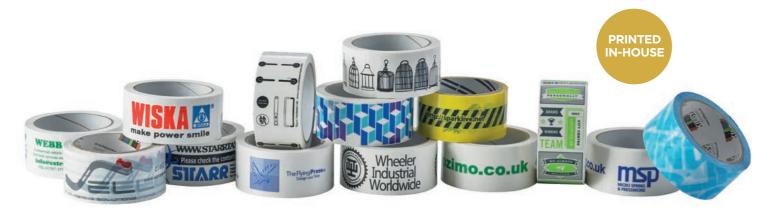

#### **BESPOKE TAPE**

06

07

08

09

10

11

In-house design and production. Your logo, design and message printed on paper or polypropylene.

### **BESPOKE TAPE**

Increase your brand recognition and impact with printed polypropylene or eco-friendly paper tape which also acts as a security seal. Whether you're a high street retailer, supermarket chain, or an industrial or manufacturing company, our in-house design team has the expertise to help you. Click on the QR code to find out more.

**Printed Polypropylene Tape** Custom Printed Packaging Tape is a cost effective way to advertise your company, promote your brand, or give information about the handling

DOUGHN

NUTS

CONTENTS

of your shipments.