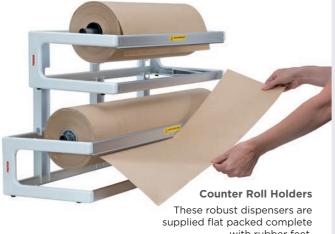

#### PROTECTIVE

Paper Rolls and Sheets, Void Fill, Packing Paper, Paper Bubble Wrap, Bubble Wrap and Pouches.

### PROTECTIVE

Effective packaging is essential for protecting and cushioning your product, ensuring it arrives safely, and reducing costly returns. Bubble film, kraft paper rolls, edge protectors and loosefill all help to protect against damage by void filling, blocking or bracing. For full range, pricing and easy ordering, click on the QR code.

Recycled Paper Rolls Recycled paper rolls, often referred to as imitation kraft paper, provide a low cost, environmentally friendly, wrapping paper. They are made from 100% recycled paper.