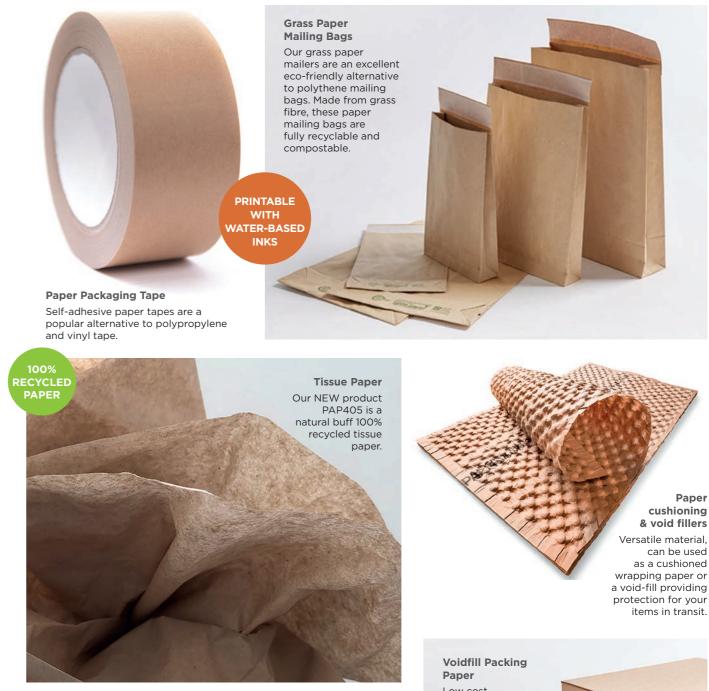

### SUSTAINABLE PRODUCTS

We offer you a wide range of paper-based packaging that minimises the effect on the environment. Our stock cases have more than 80% recycled content and can easily be recycled, again and again. Paper mailing bags make an intelligent alternative to polythene and look smart too. Click on the QR code to read more about environmental labelling, information and popular products.

- Eco-friendly, 100% recyclable products.
- Corrugated boxes have over 80% recycled content
- Many products printable for extra impact

For full range, prices and easy ordering, visit www.kilby.co.uk

cushioning & void fillers

can be used as a cushioned wrapping paper or protection for your

#### Storopack PAPERbubble PAPERbubble

provides a protective paper sheeting, ideal to use as a voidfill, to wrap or cushion products, reliably protecting small to medium-sized goods during transit.

• Wrap, cushion and void fill • Protects products in transit • Reduces costly returns For full range, prices and easy ordering, visit www.kilby.co.uk

Recycled Paper Rolls Recycled paper rolls, often referred to as imitation kraft paper, provide a low cost, environmentally friendly, wrapping paper. They are made from 100% recycled paper.