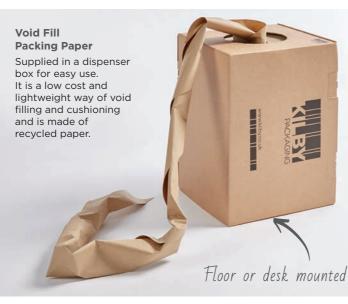

### PROTECTIVE

Effective packaging is essential for protecting and cushioning your product, ensuring it arrives safely, and reducing costly returns. Bubble film, kraft paper rolls, edge protectors and loosefill all help to protect against damage by void filling, blocking or bracing. For full range, pricing and easy ordering, click on the QR code.

#### Storopack PAPERbubble PAPERbubble

provides a protective paper sheeting, ideal to use as a voidfill, to wrap or cushion products, reliably protecting small to medium-sized goods during transit.

• Wrap, cushion and void fill • Protects products in transit • Reduces costly returns For full range, prices and easy ordering, visit www.kilby.co.uk

can be used as a cushioned wrapping paper or protection for your