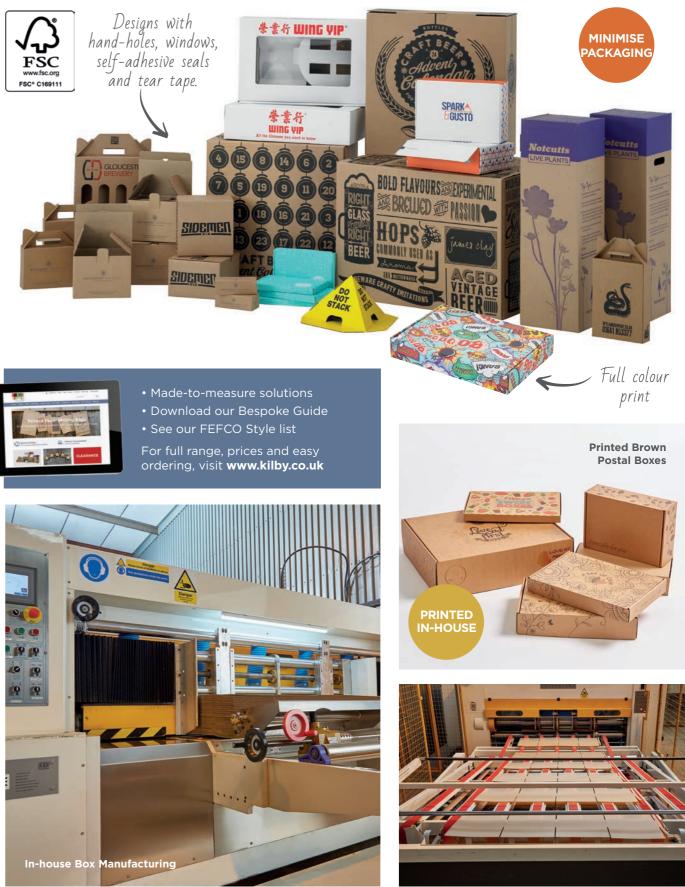

### **BESPOKE BOXES**

Our pack designs improve your product protection, enhance your branding, and minimise waste - whether for ecommerce, retail or transit. We're different, because we offer a huge range of packaging styles, materials and printing, plus low minimum orders and we're always happy to advise. Click on the QR code to find out how to customise your packaging.

### **DIGITAL PRINT**

We can digitally print many of our products - and even give each box a different, personalised name! Allows you to brand stock cases, envelopes, paper mailing bags and more. Ideal for start-ups, product launches, marketing promotions and large format printing. No set up costs or printing plates. Click on the QR code for our full range.

Ideal for subscription boxes too.

• Brand your items in full colour • Print in small or large quantities • Each item can be personalised For full range, prices and easy ordering, visit **www.kilby.co.uk** 

**Printed Brown Postal Boxes** Give your traditional brown postal boxes a modern twist by printing your logo or message using our digital printing service.

**Printed Corrugated Envelopes & Bookwraps** 