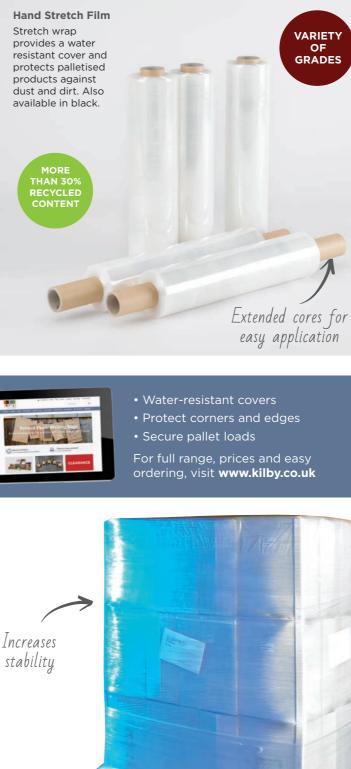

## WAREHOUSE AND PALLETISING

Our ranges of stretch wrap, strapping and protective packaging stabilise and secure loads in storage or transit, so your products arrive safely and undamaged. Tools and equipment such as anti-fatigue matting and safety knives with replaceable blades improve health and safety. Click on the QR code for full range and prices.

Machine stretch film High performance and superior yields from our range of machine films. Over 30% recycled content in both 20 and 23 micron grades.

Solid Board Edge

Solid board edge protectors

secure the load, preventing