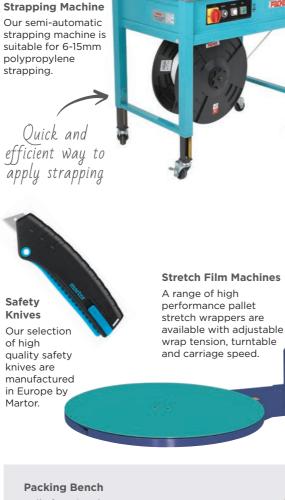

#### **EQUIPMENT & MACHINERY** 14

Strapping Machinery, Air Cushioning Systems, Paper Cushioning Systems, Workstations, Dispensers.

#### WAREHOUSE & PALLETISING 15

Stretch Film, Glue Guns, Heat Sealers, Safety Knives, Staplers, Pallets, Polythene Sheeting, Strapping.

### **EQUIPMENT AND MACHINERY**

We supply equipment and machinery for busy packing lines, carefully selected to improve your speed and efficiency. Paper and air bubble machinery produce lightweight void filling and cushioning material on demand, saving you vital warehouse space. Click on the QR code for full range.

## WAREHOUSE AND PALLETISING

Our ranges of stretch wrap, strapping and protective packaging stabilise and secure loads in storage or transit, so your products arrive safely and undamaged. Tools and equipment such as anti-fatigue matting and safety knives with replaceable blades improve health and safety. Click on the QR code for full range and prices.