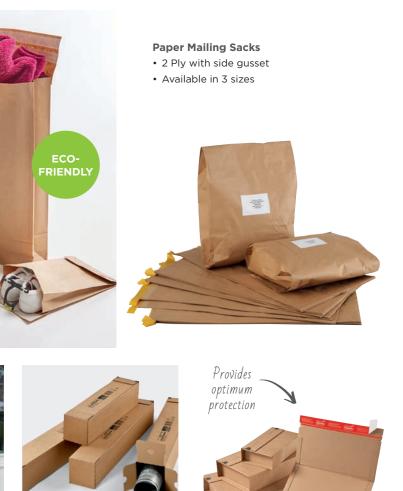

#### POSTAL

Paper Mailers, Envelopes, Postal Bags, Book Wraps and Folders, Postal Tubes and Long Boxes. Colompac Packaging. Labels and Accessories.

### SUSTAINABLE PRODUCTS

We offer you a wide range of paper-based packaging that minimises the effect on the environment. Our stock cases have more than 80% recycled content and can easily be recycled, again and again. Paper mailing bags make an intelligent alternative to polythene and look smart too. Click on the QR code to read more about environmental labelling, information and popular products.