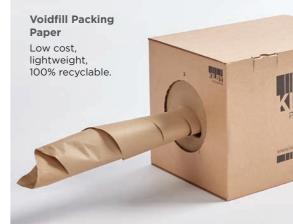

### PROTECTIVE

Effective packaging is essential for protecting and cushioning your product, ensuring it arrives safely, and reducing costly returns. Bubble film, kraft paper rolls, edge protectors and loosefill all help to protect against damage by void filling, blocking or bracing. For full range, pricing and easy ordering, click on the QR code.

#### Storopack PAPERbubble PAPERbubble

provides a protective paper sheeting, ideal to use as a voidfill, to wrap or cushion products, reliably protecting small to medium-sized goods during transit.

• Wrap, cushion and void fill • Protects products in transit • Reduces costly returns For full range, prices and easy ordering, visit www.kilby.co.uk

Recycled Paper Rolls Recycled paper rolls, often referred to as imitation kraft paper, provide a low cost, environmentally friendly, wrapping paper. They are made from 100% recycled paper.