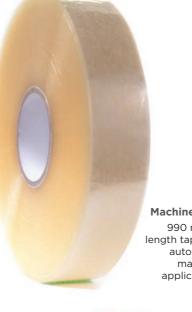

Machine Rolls

NUTS

- Bespoke widths and lengths • In-house design and production team • Short lead times
- For full range, prices and easy ordering, visit www.kilby.co.uk

Printed **Barrier Tape** A great way to delineate zones, or warn of no go areas whilst also promoting your company.

Large variety of sizes, adhesives and colours.

Machine Roll 990 metre length tape for automatic machine application.

**Tape Dispensers** Our hand dispensers are suitable for 48mm and 75mm packaging tapes.