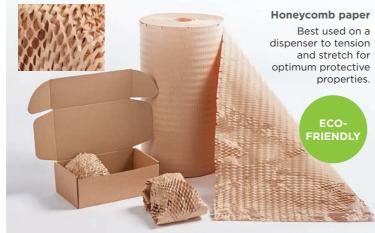

### PROTECTIVE

Effective packaging is essential for protecting and cushioning your product, ensuring it arrives safely, and reducing costly returns. Bubble film, kraft paper rolls, edge protectors and loosefill all help to protect against damage by void filling, blocking or bracing. For full range, pricing and easy ordering, click on the QR code.

#### Storopack PAPERbubble PAPERbubble

provides a protective paper sheeting, ideal to use as a voidfill, to wrap or cushion products, reliably protecting small to medium-sized goods during transit.

• Wrap, cushion and void fill • Protects products in transit • Reduces costly returns For full range, prices and easy ordering, visit www.kilby.co.uk

Recycled Paper Rolls Recycled paper rolls, often referred to as imitation kraft paper, provide a low cost, environmentally friendly, wrapping paper. They are made from 100% recycled paper.