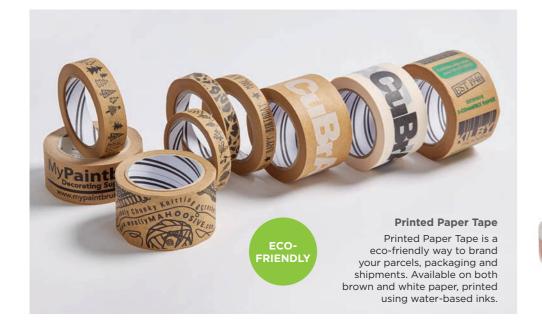

#### **BESPOKE TAPE**

06

07

08

09

10

11

In-house design and production. Your logo, design and message printed on paper or polypropylene.

### **BESPOKE TAPE**

Increase your brand recognition and impact with printed polypropylene or eco-friendly paper tape which also acts as a security seal. Whether you're a high street retailer, supermarket chain, or an industrial or manufacturing company, our in-house design team has the expertise to help you. Click on the QR code to find out more.

#### **Filament Tape**

Extremely strong tape ideal for sealing and reinforcing cases and banding heavy consignments.

**Printed Tape** Standard warning

texts in stock or why not design your own? **Custom Printed Tape** is a cost-effective way to advertise your company, promote your brand, or give information about the handling of your shipments. See Bespoke Tape section for more information.