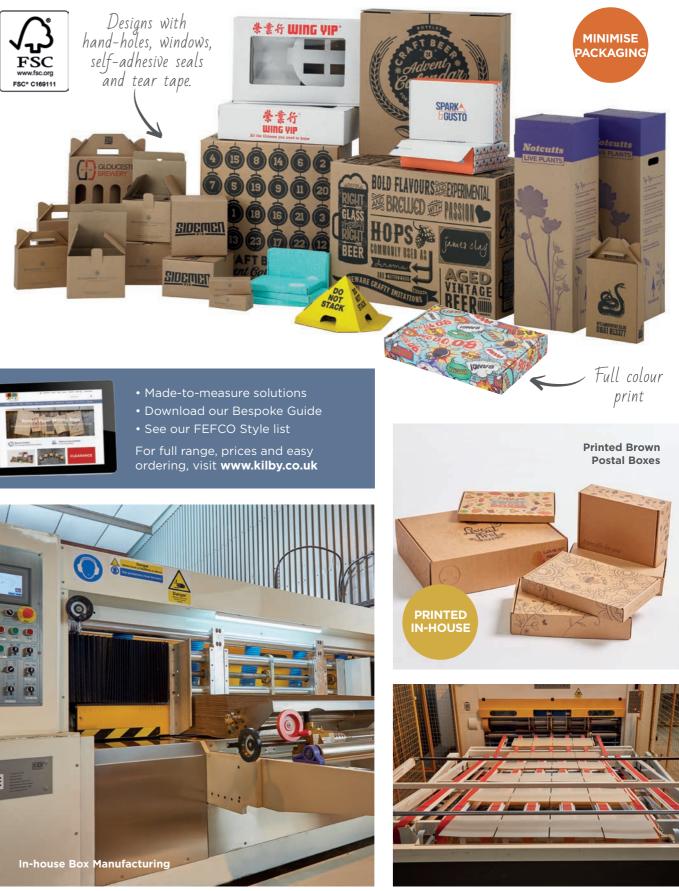

### **BESPOKE BOXES**

Our pack designs improve your product protection, enhance your branding, and minimise waste - whether for ecommerce, retail or transit. We're different, because we offer a huge range of packaging styles, materials and printing, plus low minimum orders and we're always happy to advise. Click on the QR code to find out how to customise your packaging.

### **DIGITAL PRINT**

We can digitally print many of our products - and even give each box a different, personalised name! Allows you to brand stock cases, envelopes, paper mailing bags and more. Ideal for start-ups, product launches, marketing promotions and large format printing. No set up costs or printing plates. Click on the QR code for our full range.

Ideal for subscription boxes too.

• Brand your items in full colour • Print in small or large quantities • Each item can be personalised For full range, prices and easy ordering, visit **www.kilby.co.uk** 

**Printed Brown Postal Boxes** Give your traditional brown postal boxes a modern twist by printing your logo or message using our digital printing service.

**Printed Corrugated Envelopes & Bookwraps** 