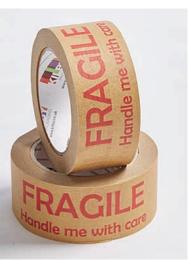

### **BESPOKE TAPE**

Increase your brand recognition and impact with printed polypropylene or eco-friendly paper tape which also acts as a security seal. Whether you're a high street retailer, supermarket chain, or an industrial or manufacturing company, our in-house design team has the expertise to help you. Click on the QR code to find out more.

**Printed Polypropylene Tape** Custom Printed Packaging Tape is a cost effective way to advertise your company, promote your brand, or give information about the handling

DOUGHN

NUTS

CONTENTS

of your shipments.

Machine Rolls

NUTS

- Bespoke widths and lengths • In-house design and production team • Short lead times
- For full range, prices and easy ordering, visit www.kilby.co.uk

Printed **Barrier Tape** A great way to delineate zones, or warn of no go areas whilst also promoting your company.