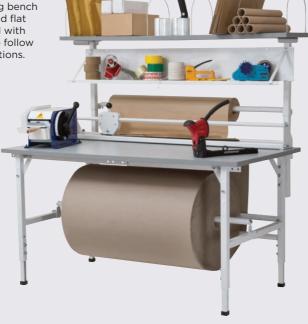

### **EQUIPMENT AND MACHINERY**

We supply equipment and machinery for busy packing lines, carefully selected to improve your speed and efficiency. Paper and air bubble machinery produce lightweight void filling and cushioning material on demand, saving you vital warehouse space. Click on the QR code for full range.

with rubber feet.

Fully functional and adaptable high quality packing bench supplied flat packed with easy to follow instructions.