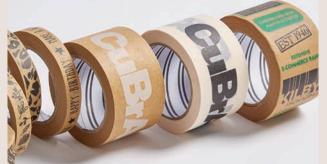

#### **BESPOKE TAPE**

06

07

08

09

10

11

In-house design and production. Your logo, design and message printed on paper or polypropylene.

### **BESPOKE TAPE**

Increase your brand recognition and impact with printed polypropylene or eco-friendly paper tape which also acts as a security seal. Whether you're a high street retailer, supermarket chain, or an industrial or manufacturing company, our in-house design team has the expertise to help you. Click on the QR code to find out more.

**Printed Polypropylene Tape** Custom Printed Packaging Tape is a cost effective way to advertise your company, promote your brand, or give information about the handling

DOUGHN

NUTS

CONTENTS

of your shipments.