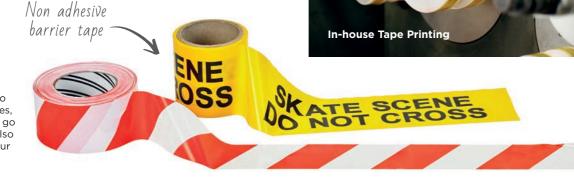

### **BESPOKE TAPE**

Increase your brand recognition and impact with printed polypropylene or eco-friendly paper tape which also acts as a security seal. Whether you're a high street retailer, supermarket chain, or an industrial or manufacturing company, our in-house design team has the expertise to help you. Click on the QR code to find out more.

**Printed Polypropylene Tape** Custom Printed Packaging Tape is a cost effective way to advertise your company, promote your brand, or give information about the handling

DOUGHN

NUTS

CONTENTS

of your shipments.

Machine Rolls

NUTS

- Bespoke widths and lengths • In-house design and production team • Short lead times
- For full range, prices and easy ordering, visit www.kilby.co.uk

Printed **Barrier Tape** A great way to delineate zones, or warn of no go areas whilst also promoting your company.