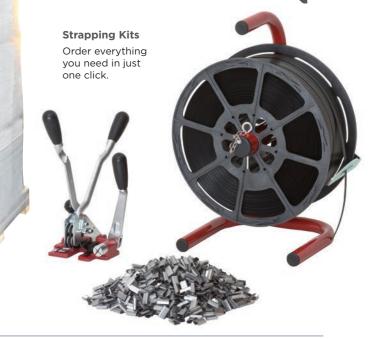

## WAREHOUSE AND PALLETISING

Our ranges of stretch wrap, strapping and protective packaging stabilise and secure loads in storage or transit, so your products arrive safely and undamaged. Tools and equipment such as anti-fatigue matting and safety knives with replaceable blades improve health and safety. Click on the QR code for full range and prices.

Machine stretch film High performance and superior yields from our range of machine films. Over 30% recycled content in both 20 and 23 micron grades.

Solid Board Edge

Solid board edge protectors

secure the load, preventing