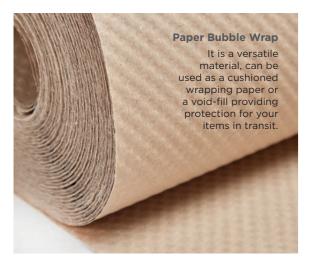

### PROTECTIVE

Effective packaging is essential for protecting and cushioning your product, ensuring it arrives safely, and reducing costly returns. Bubble film, kraft paper rolls, edge protectors and loosefill all help to protect against damage by void filling, blocking or bracing. For full range, pricing and easy ordering, click on the QR code.

#### Storopack PAPERbubble PAPERbubble

provides a protective paper sheeting, ideal to use as a voidfill, to wrap or cushion products, reliably protecting small to medium-sized goods during transit.

• Wrap, cushion and void fill • Protects products in transit • Reduces costly returns For full range, prices and easy ordering, visit www.kilby.co.uk