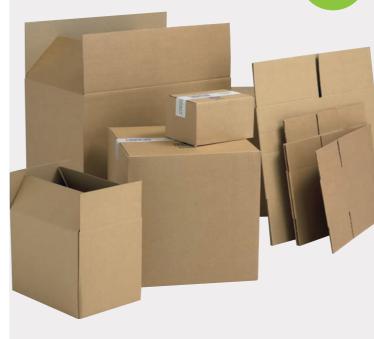

### **STOCK BOXES**

We stock a comprehensive range of boxes, in a wide variety of sizes and styles. This means we can provide you with everything you need, from small postal boxes to large export cases and pallet packs, with next day delivery. For full range, pricing and easy ordering, click on the QR code.

Single Wall, Super Strong and Double Wall Boxes Cost-effective boxes for storage and shipping.

FRIENDL

- Supplied flat for easy storage • Our corrugated boxes have
- outstanding eco-credentials
- Mix and Match items

For full range, prices and easy ordering, visit www.kilby.co.uk

**Drop Fronted Pallet Box Kit** Folds into place. Pull-down flap for easy loading.

White inside and out

Stylish black corrugated fluting.